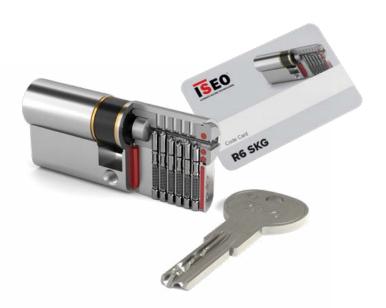

## **PRODUCT**

The R6 SKG cylinder with freely duplicating keys is an entry-level reversible key system with high drilling-resistance. The R6 SKG is available in key different and key alike versions.

# **FEATURES**

R6 SKG has 6 encryption pins from a length of 30-30 made of wear-resistant special brass, per locking side.

A drilling protection as well as anti-pick protection is integrated in the profile cylinder.

The surface of the cylinder body is matt nickel-plated or brass as standard.

The keys are made of nickel coated brass.

Optionally selectable features:

emergency and danger function

Further systems of the R6 series: