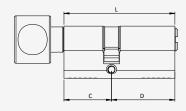

le in compact design as:

- · rim cylinder
- · round cylinder

# **TECHNICAL PRODUCT FEATURES**

- Cylinder body and plug made of brass in the standard version matt nickel-plated
- · Suitable for installation in fire doors
- · Encryption pins in stainless steel
- · Counterpins in brass
- · Springs in stainless steel
- Euro-profile cylinder (norm)
- · Locking cam made of sintered steel
- · Locking cam in min. 30° position (according to DIN)
- In each plug are 2 picking-resistant counterpins
- The drilling protection consists of hardened steel pin in the cylinder body and plug
- Hardened steel strengthening bar for increased snap and cylinder extraction resistance

#### SINGLE PROFILE CYLINDER





#### EUROPEAN DOUBLE PROFILE CYLINDER





#### EUROPEAN DOUBLE PROFILE CYLINDER. ROUND KNOB







# **FEATURES**

R6 SKG has 6 encryption pins from a length of 30-30 made of wear-resistant special brass, per locking side.

A drilling protection as well as anti-pick protection is integrated in the profile cylinder.

The surface of the cylinder body is matt nickel-plated or brass as standard.

The keys are made of nickel coated brass.

Optionally selectable features:

emergency and danger function

Further systems of the R6 series:

- R6 standard
- R6 SPI (with patented SPI pin)
- R6 Plus (construction key)
- R6 MC (with magnet)

More details can be found on the respective data sheets

# **COMPATIBLE WITH**

Ergonomic plastic caps in different colours:

- Blue
- Red
- Green
- Grey

## **STANDARDS**

Compact version: DIN EN 1303: 2015-08 1 | 6 | 0 | B | 0 | C | 5 | D

SKG\*\* EN1627