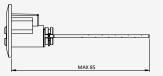

rilling protection as well as anti-pick protection is integrated in the profile cylinder.

The surface of the cylinder body is matt nickel-plated or brass as standard.

The keys are made of nickel coated brass.

Optionally selectable features:

emergency and danger function

Further systems of the R6 series:

- R6 standard
- R6 SPI (with patented SPI pin)
- R6 Plus (construction key)
- R6 MC (with magnet)

More details can be found on the respective data sheets

# **COMPATIBLE WITH**

Ergonomic plastic caps in different colours:

- Blue
- Red
- Green
- Grey

## **STANDARDS**

Compact version: DIN EN 1303: 2015-08 1 | 6 | 0 | B | 0 | C | 5 | D

SKG\*\* EN1627 RC3 IMP C

Modular version: DIN EN 1303: 2015-08 1|6|0|B|0|C|5|D

SKG\*\*

## PRE-ARRANGED FOR KNOB





#### EXTERNAL RIM CYLINDER



# **ROUND CYLINDER**