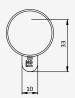

in compact design as:

- · rim cylinder
- · round cylinder

# **TECHNICAL PRODUCT FEATURES**

- Cylinder body and plug made of brass in the standard version matt nickel-plated
- · Suitable for installation in fire doors
- · Encryption pins in stainless steel
- · Counterpins in brass
- · Springs in stainless steel
- Euro-profile cylinder (norm)
- · Locking cam made of sintered steel
- · Locking cam in min. 30° position (according to DIN)
- In each plug are 2 picking-resistant counterpins
- The drilling protection consists of hardened steel pin in the cylinder body and plug
- Hardened steel strengthening bar for increased snap and cylinder extraction resistance

#### SINGLE PROFILE CYLINDER





#### EUROPEAN DOUBLE PROFILE CYLINDER





#### EUROPEAN DOUBLE PROFILE CYLINDER. ROUND KNOB







# **FEATURES**

R6 SKG has 6 encryption pins from a length of 30-30 made of wear-resistant special brass, per locking side.

A drilling protection as well as anti-pick protection is integrated in the profile cylinder.

The surface of the cylinder body is matt nickel-plated or brass as standard.

The keys are made of nickel coated brass.

Optionally selectable features:

emergency and danger function

Further systems of the R6 series:

- R6 standard
- R6 SPI (with patented SPI pin)
- R6 Plus (construction key)
- R6 MC (with magnet)

More details can be found on the respective data sheets

# **COMPATIBLE WITH**

Ergonomic plastic caps in different colours:

- Blue
- Red
- Green
- Grey

## **STANDARDS**

Compact version: DIN EN 1303: 2015-08 1 | 6 | 0 | B | 0 | C | 5 | D

SKG\*\* EN1627 R