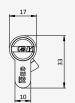

nder
- pre-arranged for knob
- knob cylinder

Available in compact design as:

- · rim cylinder
- · round cylinder

# **TECHNICAL PRODUCT FEATURES**

- Cylinder body and plug made of brass in the standard version matt nickel-plated
- · Suitable for installation in fire doors
- · Encryption pins in stainless steel
- · Counterpins in brass
- · Springs in stainless steel
- Euro-profile cylinder (norm)
- · Locking cam made of sintered steel
- · Locking cam in min. 30° position (according to DIN)
- In each plug are 2 picking-resistant counterpins
- The drilling protection consists of hardened steel pin in the cylinder body and plug
- Hardened steel strengthening bar for increased snap and cylinder extraction resistance

#### SINGLE PROFILE CYLINDER





#### EUROPEAN DOUBLE PROFILE CYLINDER





#### EUROPEAN DOUBLE PROFILE CYLINDER. ROUND KNOB







# **FEATURES**

R6 SKG has 6 encryption pins from a length of 30-30 made of wear-resistant special brass, per locking side.

A drilling protection as well as anti-pick protection is integrated in the profile cylinder.

The surface of the cylinder body is matt nickel-plated or brass as standard.

The keys are made of nickel coated brass.

Optionally selectable features:

emergency and danger function

Further systems of the R6 series:

- R6 standard
- R6 SPI (with patented SPI pin)
- R6 Plus (construction key)
- R6 MC (with magnet)

More details can be found on the respective data sheets

# **COMPATIBLE WITH**

Ergonomic plastic caps in different colours:

- Blue
- Red
- Green
- Grey

## **STANDARDS**

Compact version: DIN EN 1303: