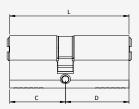

linder
- pre-arranged for knob
- knob cylinder

Available in compact design as:

- · rim cylinder
- · round cylinder

# **TECHNICAL PRODUCT FEATURES**

- Cylinder body and plug made of brass in the standard version matt nickel-plated
- · Suitable for installation in fire doors
- · Encryption pins in stainless steel
- · Counterpins in brass
- · Springs in stainless steel
- Euro-profile cylinder (norm)
- · Locking cam made of sintered steel
- · Locking cam in min. 30° position (according to DIN)
- In each plug are 2 picking-resistant counterpins
- The drilling protection consists of hardened steel pin in the cylinder body and plug
- Hardened steel strengthening bar for increased snap and cylinder extraction resistance

#### SINGLE PROFILE CYLINDER





#### EUROPEAN DOUBLE PROFILE CYLINDER





#### EUROPEAN DOUBLE PROFILE CYLINDER. ROUND KNOB







# **FEATURES**

R6 SKG has 6 encryption pins from a length of 30-30 made of wear-resistant special brass, per locking side.

A drilling protection as well as anti-pick protection is integrated in the profile cylinder.

The surface of the cylinder body is matt nickel-plated or brass as standard.

The keys are made of nickel coated brass.

Optionally selectable features:

emergency and danger function

Further systems of the R6 series:

- R6 standard
- R6 SPI (with patented SPI pin)
- R6 Plus (construction key)
- R6 MC (with magnet)

More details can be found on the respective data sheets

# **COMPATIBLE WITH**

Ergonomic plastic caps in different colours:

- Blue
- Red
- Green
- Grey

## **STANDARDS**

Compact version: DIN EN 1303