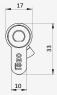

brass, per locking side.

A drilling protection as well as anti-pick protection is integrated in the profile cylinder.

The surface of the cylinder body is matt nickel-plated or brass as standard.

The keys are made of nickel coated brass.

Optionally selectable features:

emergency and danger function

Further systems of the R6 series:

- R6 standard
- R6 SPI (with patented SPI pin)
- R6 Plus (construction key)
- R6 MC (with magnet)

More details can be found on the respective data sheets

# **COMPATIBLE WITH**

Ergonomic plastic caps in different colours:

- Blue
- Red
- Green
- Grey

## **STANDARDS**

Compact version: DIN EN 1303: 2015-08 1 | 6 | 0 | B | 0 | C | 5 | D

SKG\*\* EN1627 RC3 IMP C

Modular version: DIN EN 1303: 2015-08 1|6|0|B|0|C|5|D

SKG\*\*

## PRE-ARRANGED FOR KNOB





#### EXTERNAL RIM CYLINDER



# **ROUND CYLINDER**